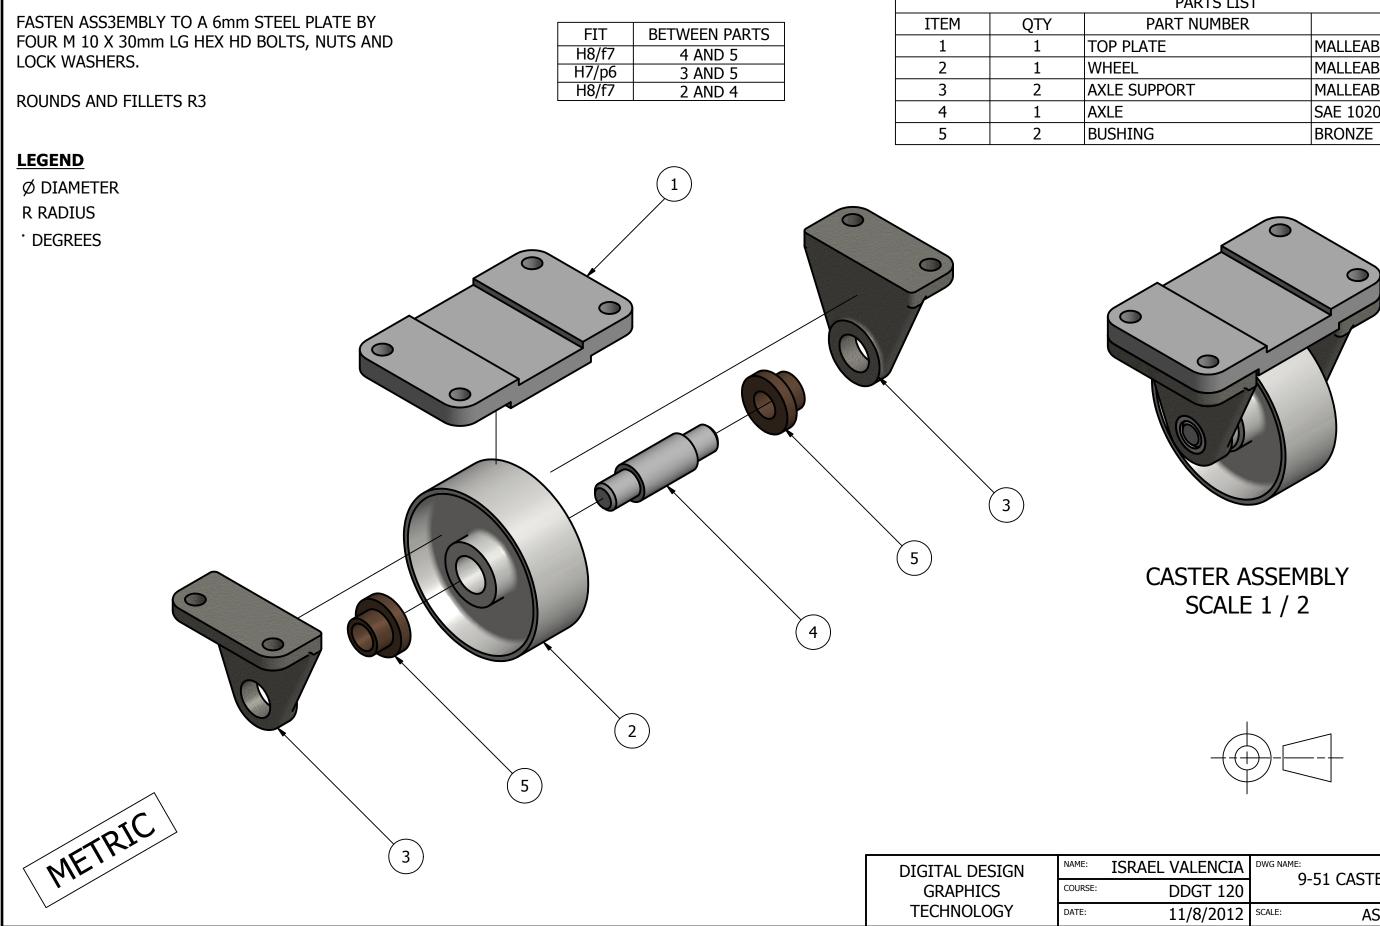

# PRODUCED BY AN AUTODESK EDUCATIONAL PRODUCT

PRODUCED BY AN AUTODESK EDUCATIONAL PRODUCT

| PARTS LIST  |                |
|-------------|----------------|
| PART NUMBER | MATERIAL       |
| TE          | MALLEABLE IRON |
|             | MALLEABLE IRON |
| PPORT       | MALLEABLE IRON |
|             | SAE 1020       |
| Ĵ           | BRONZE         |
|             |                |

|                 | SHEET NO:   |
|-----------------|-------------|
| 9-51 CASTER     | 1 OF 2      |
| SCALE: AS NOTED |             |
|                 | 9-51 CASTER |

## PRODUCED BY AN AUTODESK EDUCATIONAL PRODUCT

| PARTS LIST |     |              |  |  |
|------------|-----|--------------|--|--|
| ITEM       | QTY | PART NUMBER  |  |  |
| 1          | 1   | TOP PLATE    |  |  |
| 2          | 1   | WHEEL        |  |  |
| 4          | 1   | AXLE         |  |  |
| 3          | 2   | AXLE SUPPORT |  |  |
| 5          | 2   | BUSHING      |  |  |
|            |     |              |  |  |