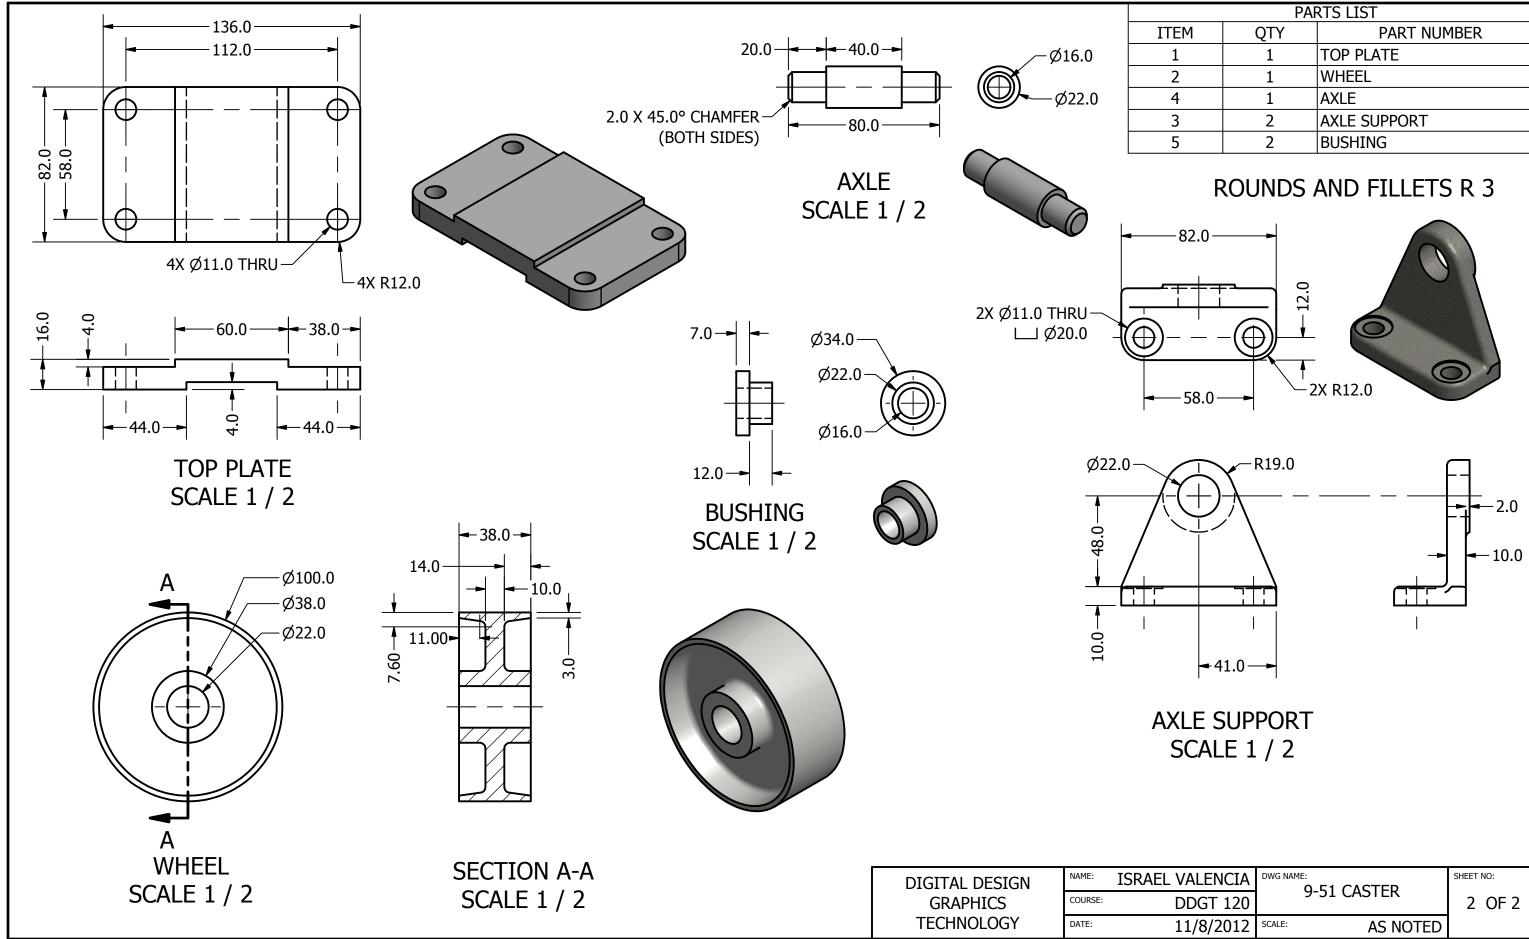

## PRODUCED BY AN AUTODESK EDUCATIONAL PRODUCT

| PARTS LIST |     |              |  |  |
|------------|-----|--------------|--|--|
| ITEM       | QTY | PART NUMBER  |  |  |
| 1          | 1   | TOP PLATE    |  |  |
| 2          | 1   | WHEEL        |  |  |
| 4          | 1   | AXLE         |  |  |
| 3          | 2   | AXLE SUPPORT |  |  |
| 5          | 2   | BUSHING      |  |  |
|            |     |              |  |  |

| EL VALENCIA | DWG NAME:<br>9-51 CASTER | SHEET NO: |
|-------------|--------------------------|-----------|
| DDGT 120    | 9-51 CASTER              | 2 OF 2    |
| 11/8/2012   | SCALE: AS NOTED          |           |
|             |                          |           |